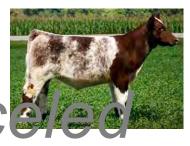

## **MBCF Girl Power 2921**

\*x4342239

2921

2721

Polled

Calved: 04/03/2022 Cow SH100 Red Polled

Jakes Proud Jazz 266L

STS RAISING KANE

STS Sarah's In Trouble

TRNR Stellar 426 ET

**MBCF GIRL POWER** 

MBCF Miss Star Power

This strawberry roan heifer is a definite eye

catcher. Super cool fronted, square butted with a lot of spring of rib in be-This girl's best days will be in the showring.

tween.

FPD

BW: 3.6

WW: 37

YW: 58

Milk: 22

Consigned by Maple Brook Farms, Ridgeway OH