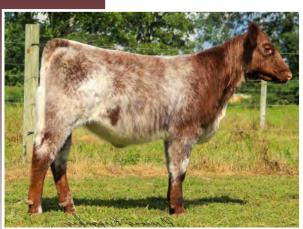

#### LOT 3 MBCF Miss Star Power 2721 \*x4342240

Calved: 04/03/2022 Cow SH100 Red

Jakes Proud Jazz 266L

STS RAISING KANE

STS Sarah's In Trouble

**TRNR Star Power 62** 

**MBCF MISS STAR POWER** 

White Birch Hot Girl

Momma cow deluxe in the making. Big bodied,

long spine, super clean fronted and as sound as they get. If you want one that is going to produce good quality cattle, she is the one for you.

BW: 2.9 WW: 38 YW: 57 Milk: 23

Consigned by Maple Brook Farms, Ridgeway OH