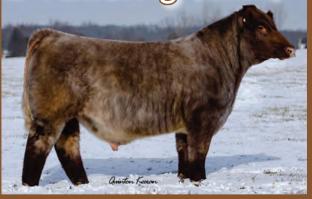

### LOT 4 DMT's Lou Ella

\*x4342704

Calved: 03/15/2022 Cow SH100 Red & White Polled 03K

Little Cedar Aviator 503X

CF S/F UPPER HAND X ET

CF HHF Margie 2106HC X ET

SS Rock On 813

**BM REBA RO18** 

**BN Fairy HC16** 

This heifer is incredible in her design and balance. She is perfect structured, good looking,

BW: 2.3

plenty of power and looks like she will make a great show heifer and an even

YW: 67

better cow.

Consigned by DMT Cattle, Mansfield OH

WW: 42