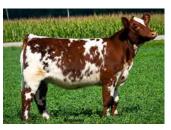

#### LOT 3 MBCF Miss Star Power 2721 \*x4342240

Calved: 04/03/2022 Cow SH100 Red

Jakes Proud Jazz 266L

STS RAISING KANE

STS Sarah's In Trouble

**TRNR Star Power 62** 

**MBCF MISS STAR POWER** 

White Birch Hot Girl

Momma cow deluxe in the making. Big bodied,

long spine, super clean fronted and as sound as they get. If you want one that is going to produce good quality cattle, she is the one for you.

BW: 2.9 WW: 38 YW: 57 Milk: 23

Consigned by Maple Brook Farms, Ridgeway OH