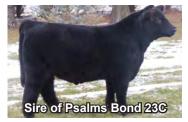

## LOT 30 Psalms Bond 23C

#### AR4336595

Calved: 03/30/2022 Steer SH87.5 Red Dehorned 23C

MAV Bellringer 804U

**DRM SCHMIDTY 007** 

**DRM Sweet Beauty 703** 

SULL Primetime ET

**SULL PRIME CHERRI 0671ET** 

SULL Cherri 205-6ET

Psalms Bond has a royal pedigree and the

foundation for greatness. Prominently, he features exceptional extension through his neck, maintains hair even in heat, and that is all in a sound package. Dam is a maternal sibling to the 2013 and 2014 Champion Shorthorn Females at Jr Nationals. Grand dam is a full sib to the 2003 Supreme Champion at NAILE. Sired by the high selling Shorthorn Plus bull (son of Bellringer) at the lowa Royal sale in 2021.

EPD BW: 3.6 WW: 47 YW: 78 Milk: 20

Consigned by Psalms 50 Cattle Company, Fremont OH