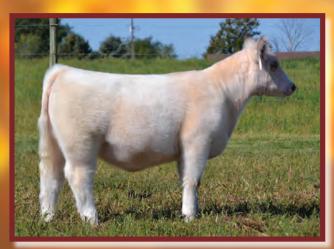

## LOT 5 White Birch Red Laura \*x4338806

Calved: 03/22/2022 Cow SH100 Red Polled 23K

JSF Goldenrod 57U

**KANE CAPTAIN 10B** 

Kolt AA Lady Reward

Fair Red, White & Roan

WHITE BIRCH SNOW WHITE

DAF Lora AD18

A very nice Kane Captain Heifer, She is a flash/

clean neck girl. She was showed this past summer and did well in her class (kid broke). CHV, BVD NEG, ASA tested, DSC, THF, PHAF. PA certified

accredited closed herd.

PD BW: 3.9

WW: 42

YW: 70

Milk: 22

Milk: 24

Consigned by Shannon Schneider, Butler PA