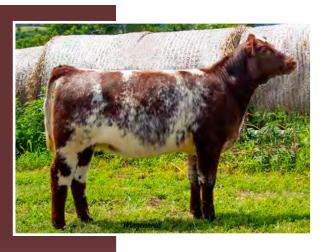

## **MBCF Girl Power 2921**

\*x4342239

2921

2721

Polled

Calved: 04/03/2022 Cow SH100 Red Polled

Jakes Proud Jazz 266L

STS RAISING KANE

STS Sarah's In Trouble

TRNR Stellar 426 ET

**MBCF GIRL POWER** 

MBCF Miss Star Power

This strawberry roan heifer is a definite eye

catcher. Super cool fronted, square butted with a lot of spring of rib in be-This girl's best days will be in the showring.

tween.

FPD

BW: 3.6

WW: 37

YW: 58

Milk: 22

Consigned by Maple Brook Farms, Ridgeway OH